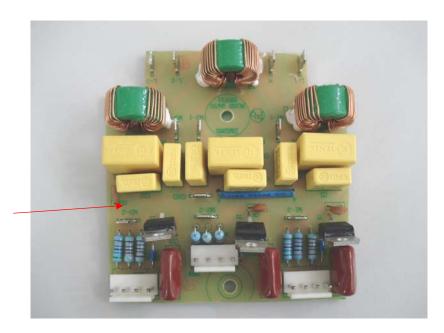

## Replacement Parts Diagram

RFI Board 990050500

| HAMILTON BEACH /     | PROCTOR-SILEX, INC.     | HQE-4732: Production Release. |             |              | ISSUE CODE |    |
|----------------------|-------------------------|-------------------------------|-------------|--------------|------------|----|
| 4421 WATERFRONT DRIV | VE GLEN ALLEN, VA 23060 |                               |             |              |            |    |
| DRAWN BY:            | ENG. IN CHG.            | DATE:                         | APPROVED B  | APPROVED BY: |            | SP |
| SN                   | AL                      | 02/23/07                      |             |              |            |    |
| INITIAL USE:         | INITIAL TYPE            | SHEET                         | DRAWING NO. | REV.         |            |    |
| HMD400-CE            | GM40                    | 3/3                           | 5100125XX   | A            |            |    |