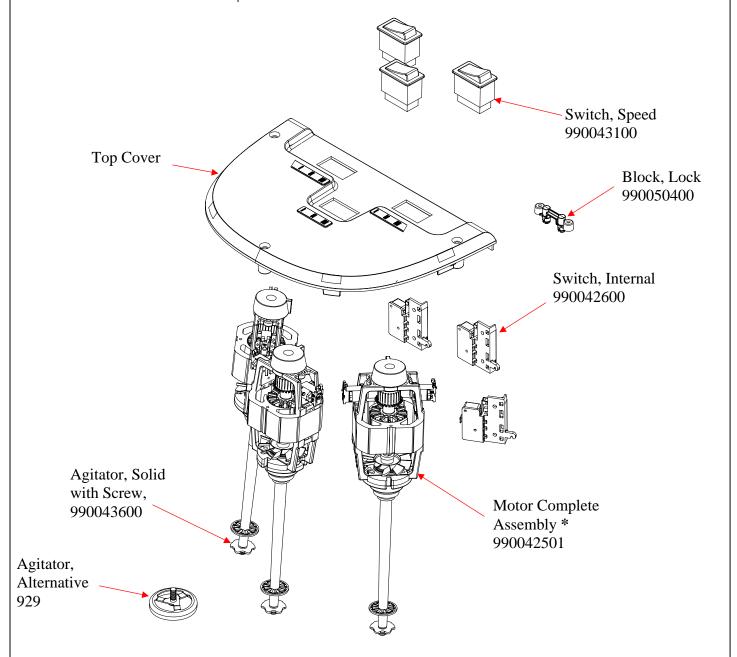

## \* Factory Assembled, Not Available As Separate Pieces

|   |                      |                        | HQE-4732: Production Release. |              |      | ISSUE CODE |    |
|---|----------------------|------------------------|-------------------------------|--------------|------|------------|----|
| L | 4421 WATERFRONT DRIV | E GLEN ALLEN, VA 23060 |                               |              |      |            |    |
|   | DRAWN BY:            | ENG. IN CHG.           | DATE:                         | APPROVED BY: |      | CS         | SP |
|   | SN                   | AL                     | 02/23/07                      |              |      |            |    |
|   | INITIAL USE:         | INITIAL TYPE           | SHEET                         | DRAWING NO.  | REV. |            |    |
|   | HMD400-CE            | GM40                   | 1/3                           | 5100125XX    | A    |            |    |