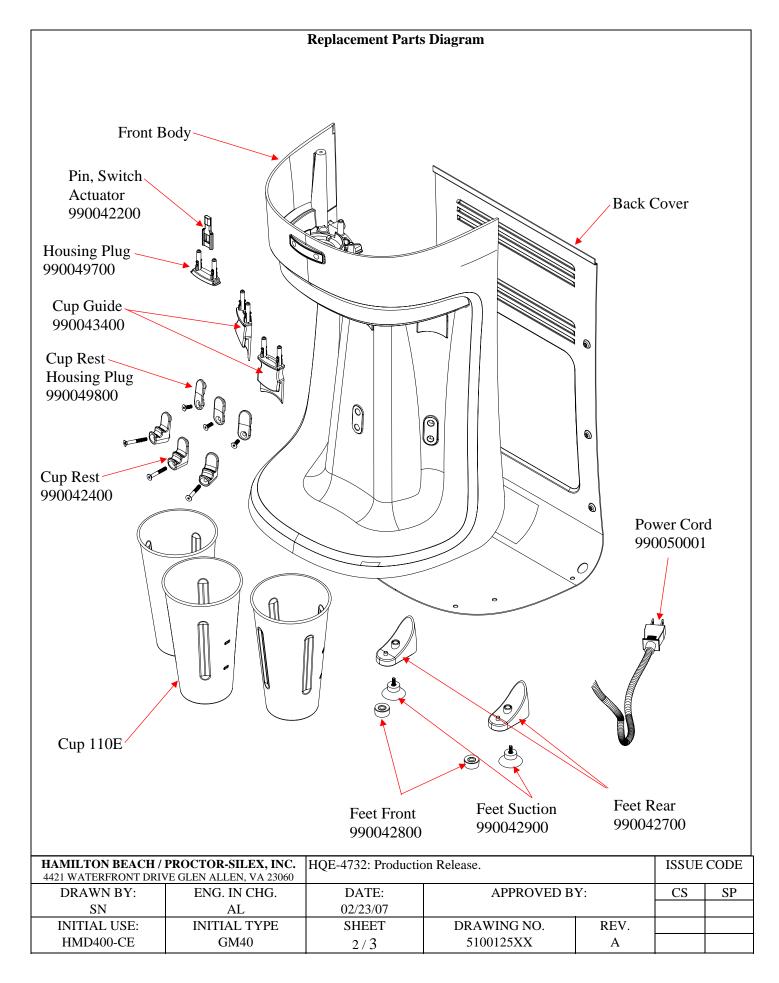

## \* Factory Assembled, Not Available As Separate Pieces

|   |                      |                        | HQE-4732: Production Release. |              |      | ISSUE CODE |    |
|---|----------------------|------------------------|-------------------------------|--------------|------|------------|----|
| L | 4421 WATERFRONT DRIV | E GLEN ALLEN, VA 23060 |                               |              |      |            |    |
|   | DRAWN BY:            | ENG. IN CHG.           | DATE:                         | APPROVED BY: |      | CS         | SP |
|   | SN                   | AL                     | 02/23/07                      |              |      |            |    |
|   | INITIAL USE:         | INITIAL TYPE           | SHEET                         | DRAWING NO.  | REV. |            |    |
|   | HMD400-CE            | GM40                   | 1/3                           | 5100125XX    | A    |            |    |